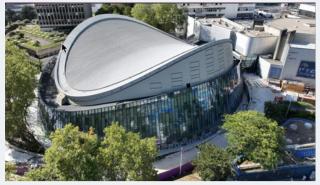

# **EVENT & EVENT LOCATION** Èvry, France

Championship to be held in the recently opened state-ofthe-art arena: Les Arènes.

Seats up to 3,000 people per day.

The city will be marketing the event across the country. Èvry is considered to be the birthplace of parkour.